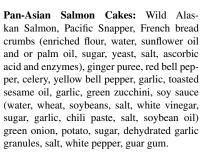

packed cakes paired with a pouch of traditional ethnic sauce to compliment the meal occasion.

Consumers will enjoy their taste discovery while finding a convenient way to increase healthy seafood consumption. SOJO<sup>™</sup> seafood cakes use only wild seafood with wholesome ingredients that contain no artificial colors, flavors and preservatives.

All varieties are rich in protein, contain low or no saturated fat, no transfat, and provide EPA and DHA Omega – 3 fatty acids. Each SOJO<sup>™</sup> seafood cakes contains over 50% wild sourced fish protein (no farm raised products), no eggs, batter or breading.

For ordering information please contact:

## SOJO Foods

9212 Riverside Drive Sumner Wa 98390 Phone 253-826-4700 Fax 253-826-4710 Email: sales@sojofoods.com www.sojofoods.com









**Teriyaki Sauce**: soy sauce (water, wheat, soybeans, salt), sugar, water, food starch, garlic, spices, salt, rice vinegar, dehydrated onions.

|   |        |       | -  | -    |    |  |
|---|--------|-------|----|------|----|--|
| - | -      | -     | ic | -100 | -  |  |
| 6 | 0      | 5     |    |      |    |  |
|   | C.S.S. | O CAN | 5  | 1_   | De |  |
|   |        |       |    |      |    |  |
|   | 111-   | -     |    |      |    |  |

Caribbean Shrimp Cakes: Wild Pacific Shrimp, potato, French bread crumbs (enriched flour, water, sunflower oil and or palm oil, sugar, yeast, salt, ascorbic acid and enzymes) Wild Alaskan salmon, Pacific Snapper, red pepper, Jamaican Jerk sauces (habanera peppers, thyme, curry powder, allspice, nutmeg, maltodextrin, corn, line juice solids, rye, mus